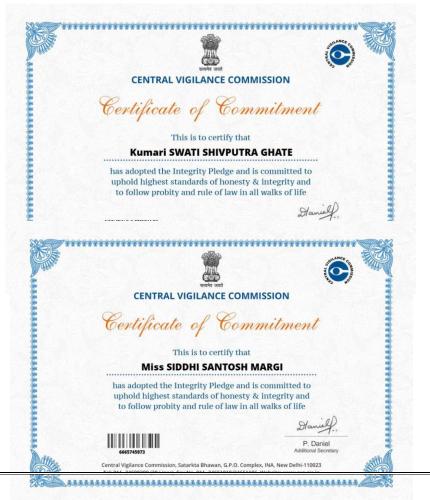

## NATIONAL SERVICE SCHEME [NSS A-98]

All the NSS volunteers downloaded the Aarogya Setu app. Volunteers also make the awareness of this app to citizens across the City/Village to download this Aarogya Setu to protect themselves, their loved ones and the nation. Many NSS volunteers help the peoples to download app and also tell them the importance of Aarogya Setu app as their Bodyguard.