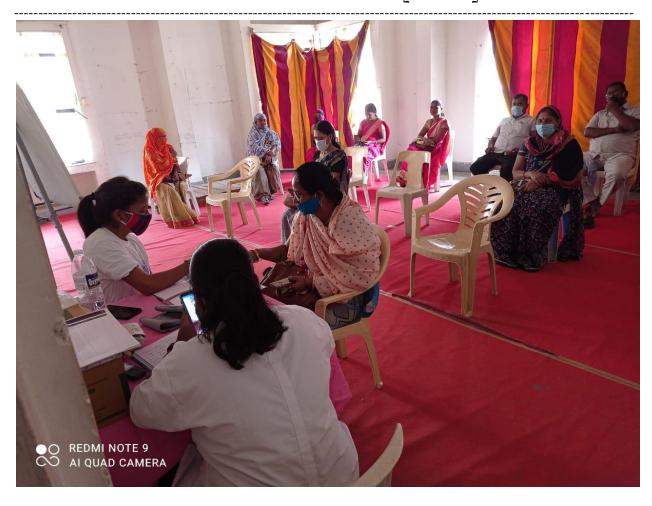

PROF. DR.T.J.SAWANT FOUNDER SECRETARY

DR.T. K. NAGARAJ PRINCIPAL

NATIONAL SERVICE SCHEME [NSS A-98]

-----

# Report

On

**Tree Plantation in College campus** 

Date: 14/6/2020