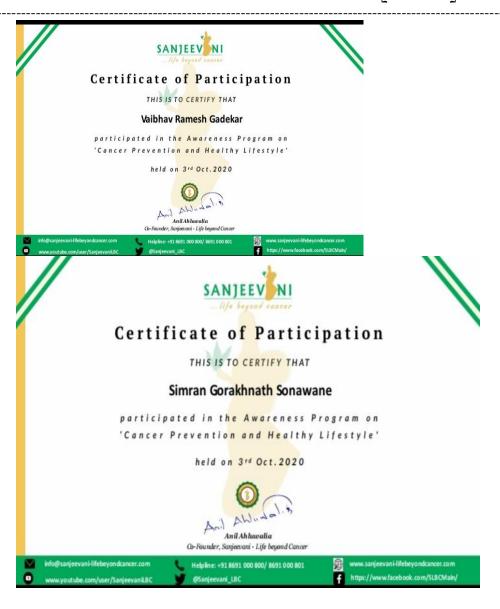

PROF. DR.T.J.SAWANT FOUNDER SECRETARY

DR.T. K. NAGARAJ PRINCIPAL

NATIONAL SERVICE SCHEME [NSS A-98]

Sanjeevani-Life Beyond Cancer In Collaboration With The National Service Scheme (NSS) Cell and the Student Development Cell Of Jspm's Bhivarabai

Sawant Institute Of Technology And Research Presents Webinar On

# Cancer Prevention and Healthy Lifestyle

# **Guests:**

Speaker Guest: Dr. Vaibhav Kadbhane (Healthy LifeStyle)

• Principal: Dr. T. K. Nagaraj

• NSS Program Officer: Prof. Nitin Shivale

Student Development Officer: Prof. Shrishail Patil

Date: 03/10/2020

Time: 9am to 11am

Webinar By:

Sumki Begum (Cancer Prevention)

Program Co-ordinator, SLBC.