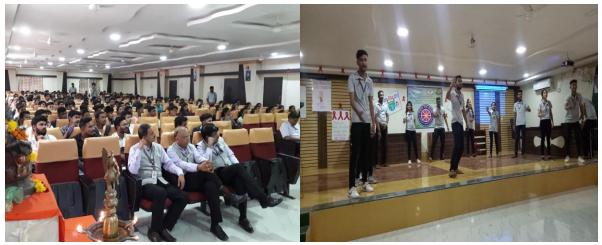

PROF. DR.T.J.SAWANT FOUNDER SECRETARY

DR.T. K. NAGARAJ PRINCIPAL

NATIONAL SERVICE SCHEME [NSS A-98]

Sanjeevani-Life Beyond Cancer In Collaboration With The National Service Scheme (NSS) Cell and the Student Development Cell Of Jspm's Bhivarabai

Sawant Institute Of Technology And Research Presents Webinar On

# Cancer Prevention and Healthy Lifestyle

# **Guests:**

Speaker Guest: Dr. Vaibhav Kadbhane (Healthy LifeStyle)

• Principal: Dr. T. K. Nagaraj

• NSS Program Officer: Prof. Nitin Shivale

Student Development Officer: Prof. Shrishail Patil

Date: 03/10/2020

Time: 9am to 11am

Webinar By:

Sumki Begum (Cancer Prevention)

Program Co-ordinator, SLBC.