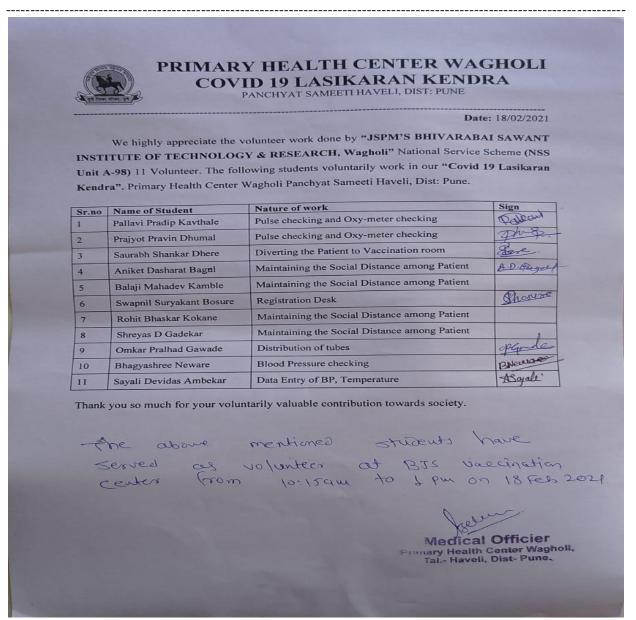

J.SAWANT FOUNDER SECRETARY

DR.T. K. NAGARAJ PRINCIPAL





# Bhivarabai Sawant Institute of Technology & Research

(Approved by AICTE, New Delhi and Govt. of Maha & affiliated to Pune University)
GAT No: 720 (1) Wagholi Pune-Nagar -Road, Pune 412207

**Phone No.** 020-67335102 **website**: www.jspmbsiotr.edu.in



PROF. DR.T.J.SAWANT FOUNDER SECRETARY

DR.T. K. NAGARAJ PRINCIPAL



# JSPM's BSIOTR

#### Jayawant Shikshan Prasarak Mandal's

# Bhivarabai Sawant Institute of Technology & Research

(Approved by AICTE, New Delhi and Govt. of Maha & affiliated to Pune University)
GAT No: 720 (1) Wagholi Pune-Nagar -Road, Pune 412207

Phone No. 020-67335102 website: www.jspmbsiotr.edu.in



PROF. DR.T.J.SAWANT FOUNDER SECRETARY

DR.T. K. NAGARAJ PRINCIPAL

## NATIONAL SERVICE SCHEME [NSS A-98]



Mr. Nitin M Shivale NSS Program Officer Dr. T. K. Nagaraj Principal