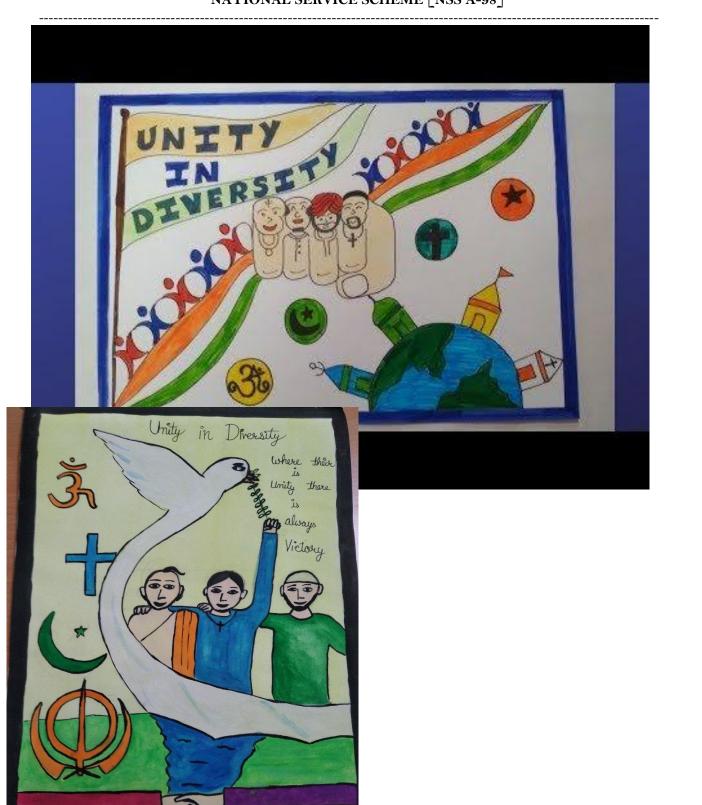

# **Topics:**

- Any Technical Poster
- Any topic related to NSS or Environment or Unity

Activity 4: Speech based on 'Sardar Vallabhbhai Patel' Life