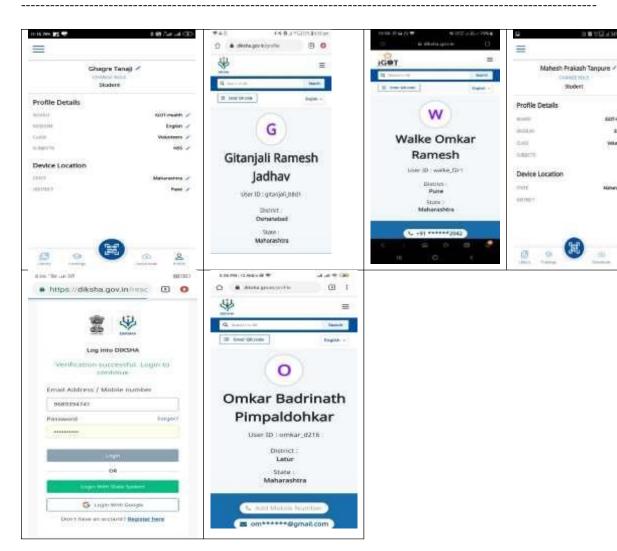

The platform provides the training module on flexitime and on site basis so that the COVID response can be delivered at scale for the workforce needed to tackle the pandemic.

Our NSS volunteers also take part in it. So many volunteers register Online training' (iGOT) portal on Ministry of HRD's DIKSHA platform for the capacity building of frontline workers to handle the pandemic efficiently.

## Here is the proof of registration...