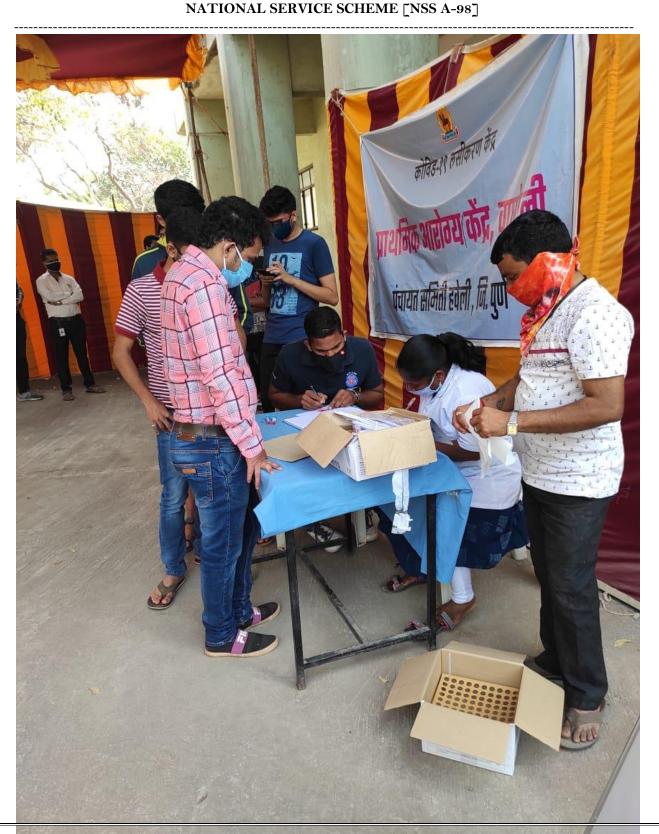

o : 720 (1) Wagholi Pune-Nagar -Road, Pune 412207

**Phone No.** 020-67335102 **website**: www.jspmbsiotr.edu.in



PROF. DR.T.J.SAWANT FOUNDER SECRETARY

DR.T. K. NAGARAJ PRINCIPAL





# Bhivarabai Sawant Institute of Technology & Research

(Approved by AICTE, New Delhi and Govt. of Maha & affiliated to Pune University)
GAT No: 720 (1) Wagholi Pune-Nagar -Road, Pune 412207

**Phone No.** 020-67335102 **website**: www.jspmbsiotr.edu.in



PROF. DR.T.J.SAWANT FOUNDER SECRETARY

DR.T. K. NAGARAJ PRINCIPAL





# Bhivarabai Sawant Institute of Technology & Research

(Approved by AICTE, New Delhi and Govt. of Maha & affiliated to Pune University) GAT No: 720 (1) Wagholi Pune-Nagar -Road, Pune 412207

**Phone No.** 020-67335102 **website**: www.jspmbsiotr.edu.in

DR.T. K. NAGARAJ
PRINCIPAL







# Bhivarabai Sawant Institute of Technology & Research

(Approved by AICTE, New Delhi and Govt. of Maha & affiliated to Pune University)
GAT No: 720 (1) Wagholi Pune-Nagar -Road, Pune 412207

**Phone No.** 020-67335102 **website**: www.jspmbsiotr.edu.in



PROF. DR.T.J.SAWANT FOUNDER SECRETARY

DR.T. K. NAGARAJ PRINCIPAL





# Bhivarabai Sawant Institute of Technology & Research

(Approved by AICTE, New Delhi and Govt. of Maha & affiliated to Pune University) GAT No: 720 (1) Wagholi Pune-Nagar -Road, Pune 412207

**Phone No.** 020-67335102 **website**: www.jspmbsiotr.edu.in



PROF. DR.T.J.SAWANT FOUNDER SECRETARY

DR.T. K. NAGARAJ PRINCIPAL





# Bhivarabai Sawant Institute of Technology & Research

(Approved by AICTE, New Delhi and Govt. of Maha & affiliated to Pune University) GAT