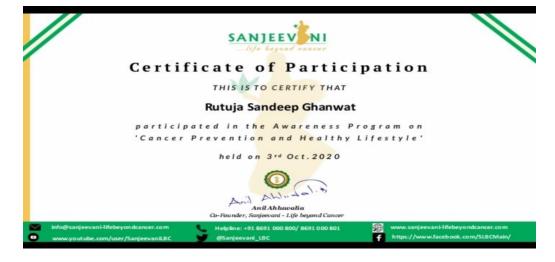

PROF. DR.T.J.SAWANT FOUNDER SECRETARY

DR.T. K. NAGARAJ PRINCIPAL

NATIONAL SERVICE SCHEME [NSS A-98]

Sanjeevani-Life Beyond Cancer In Collaboration With The National Service Scheme (NSS) Cell and the Student Development Cell Of Jspm's Bhivarabai

Sawant Institute Of Technology And Research Presents Webinar On

# Cancer Prevention and Healthy Lifestyle

# **Guests:**

Speaker Guest: Dr. Vaibhav Kadbhane (Healthy LifeStyle)

• Principal: Dr. T. K. Nagaraj

• NSS Program Officer: Prof. Nitin Shivale

Student Development Officer: Prof. Shrishail Patil

Date: 03/10/2020

Time: 9am to 11am

Webinar By:

Sumki Begum (Cancer Prevention)

Program Co-ordinator, SLBC.