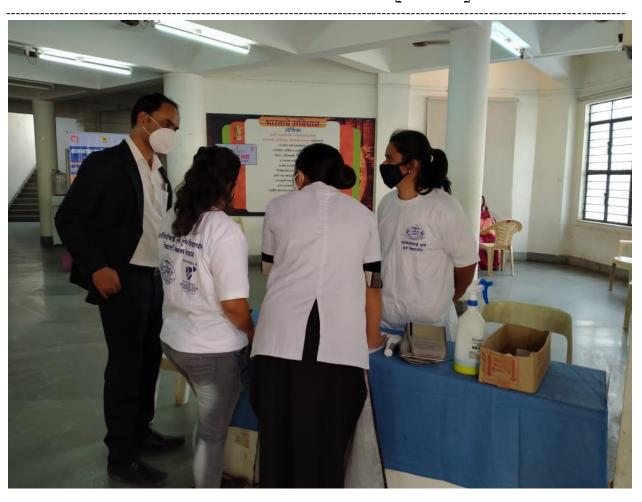

une 412207

**Phone No.** 020-67335102 **website**: www.jspmbsiotr.edu.in



PROF. DR.T.J.SAWANT FOUNDER SECRETARY

DR.T. K. NAGARAJ PRINCIPAL





# Bhivarabai Sawant Institute of Technology & Research

(Approved by AICTE, New Delhi and Govt. of Maha & affiliated to Pune University) GAT No: 720 (1) Wagholi Pune-Nagar -Road, Pune 412207

**Phone No.** 020-67335102 **website**: www.jspmbsiotr.edu.in



PROF. DR.T.J.SAWANT FOUNDER SECRETARY

DR.T. K. NAGARAJ PRINCIPAL





# Bhivarabai Sawant Institute of Technology & Research

(Approved by AICTE, New Delhi and Govt. of Maha & affiliated to Pune University) GAT No: 720 (1) Wagholi Pune-Nagar -Road, Pune 412207

**Phone No.** 020-67335102 **website**: www.jspmbsiotr.edu.in



PROF. DR.T.J.SAWANT FOUNDER SECRETARY

DR.T. K. NAGARAJ PRINCIPAL





# Bhivarabai Sawant Institute of Technology & Research

(Approved by AICTE, New Delhi and Govt. of Maha & affiliated to Pune University)
GAT No: 720 (1) Wagholi Pune-Nagar -Road, Pune 412207

**Phone No.** 020-67335102 **website**: www.jspmbsiotr.edu.in



PROF. DR.T.J.SAWANT FOUNDER SECRETARY

DR.T. K. NAGARAJ PRINCIPAL



# JSPM's BSIOTR

#### Jayawant Shikshan Prasarak Mandal's

# Bhivarabai Sawant Institute of Technology & Research

(Approved by AICTE, New Delhi and Govt. of Maha & affiliated to Pune University)
GAT No: 720 (1) Wagholi Pune-Nagar -Road, Pune 412207

Phone No. 020-67335102 website: www.jspmbsiotr.edu.in



PROF. DR.T.J.SAWANT FOUNDER SECRETARY

DR.T. K. NAGARAJ PRINCIPAL

## NATIONAL SERVICE SCHEME [NSS A-98]



Mr. Nitin M Shivale NSS Program Officer Dr. T. K. Naga