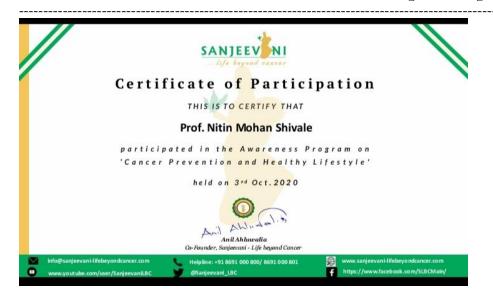

PROF. DR.T.J.SAWANT FOUNDER SECRETARY

DR.T. K. NAGARAJ PRINCIPAL

NATIONAL SERVICE SCHEME [NSS A-98]

Sanjeevani-Life Beyond Cancer In Collaboration With The National Service Scheme (NSS) Cell and the Student Development Cell Of Jspm's Bhivarabai

Sawant Institute Of Technology And Research Presents Webinar On

# Cancer Prevention and Healthy Lifestyle

# **Guests:**

Speaker Guest: Dr. Vaibhav Kadbhane (Healthy LifeStyle)

• Principal: Dr. T. K. Nagaraj

• NSS Program Officer: Prof. Nitin Shivale

Student Development Officer: Prof. Shrishail Patil

Date: 03/10/2020

Time: 9am to 11am

Webinar By:

Sumki Begum (Cancer Prevention)

Program Co-ordinator, SLBC.