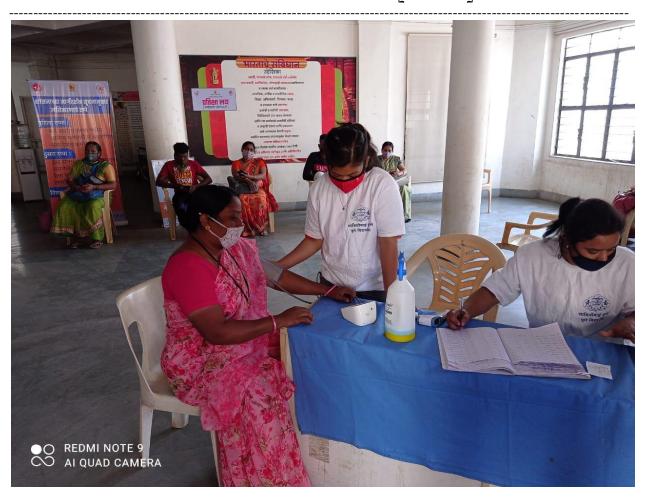

ागप्रमुख, संबंधित महाविद्यालये/विभाग/परिसंस्था, सावित्रीबाई फुले पुणे विद्यापीठ, पुणे, अहमदनगर, नाशिक.

विषय : कोरोना (कोव्हीड-१९) लसीकरण मोहीम



# Bhivarabai Sawant Institute of Technology & Research

(Approved by AICTE, New Delhi and Govt. of Maha & affiliated to Pune University) GAT No : 720 (1) Wagholi Pune-Nagar -Road, Pune 412207

**Phone No.** 020-67335102 **website**: www.jspmbsiotr.edu.in



PROF. DR.T.J.SAWANT FOUNDER SECRETARY

DR.T. K. NAGARAJ PRINCIPAL





# Bhivarabai Sawant Institute of Technology & Research

(Approved by AICTE, New Delhi and Govt. of Maha & affiliated to Pune University)
GAT No: 720 (1) Wagholi Pune-Nagar -Road, Pune 412207

**Phone No.** 020-67335102 **website**: www.jspmbsiotr.edu.in



PROF. DR.T.J.SAWANT FOUNDER SECRETARY

DR.T. K. NAGARAJ PRINCIPAL





# Bhivarabai Sawant Institute of Technology & Research

(Approved by AICTE, New Delhi and Govt. of Maha & affiliated to Pune University) GAT No: 720 (1) Wagholi Pune-Nagar -Road, Pune 412207

**Phone No.** 020-67335102 **website**: www.jspmbsiotr.edu.in

DR.T. K. NAGARAJ
PRINCIPAL







# Bhivarabai Sawant Institute of Technology & Research

(Approved by AICTE, New Delhi and Govt. of Maha & affiliated to Pune University)
GAT No: 720 (1) Wagholi Pune-Nagar -Road, Pune 412207

**Phone No.** 020-67335102 **website**: www.jspmbsiotr.edu.in



PROF. DR.T.J.SAWANT FOUNDER SECRETARY

DR.T. K. NAGARAJ PRINCIPAL





# Bhivarabai Sawant Institute of Technology & Research

(Approved by AICTE, New Delhi and Govt. of Maha & affiliated to Pune University) GAT No: 720 (1) Wagholi Pune-Nagar -Road,