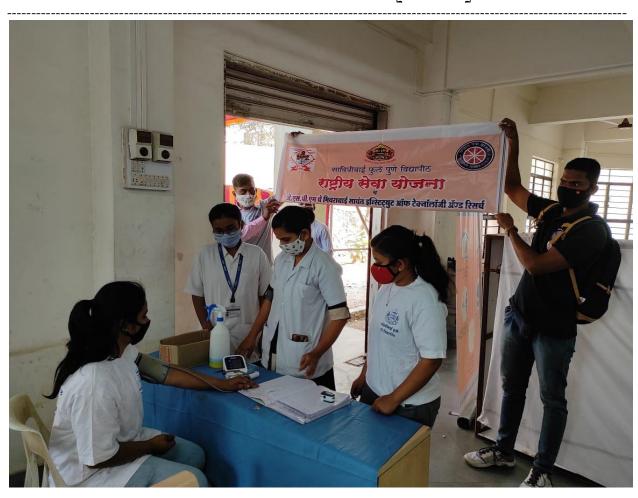

PROF. DR.T.J.SAWANT FOUNDER SECRETARY

DR.T. K. NAGARAJ PRINCIPAL

NATIONAL SERVICE SCHEME [NSS A-98]

-----

# Report

On

**Tree Plantation in College campus** 

Date: 14/6/2020