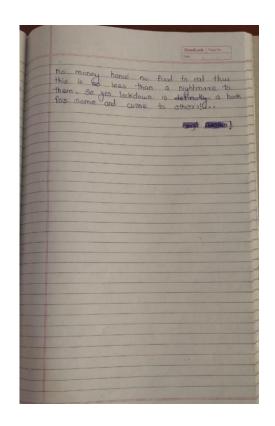

# **Activity 1: Essay Writing Competition Topics:**

- Lockdown
- Online teaching Vs Offline teaching
- Covid-19
- NSS-Not Me But You