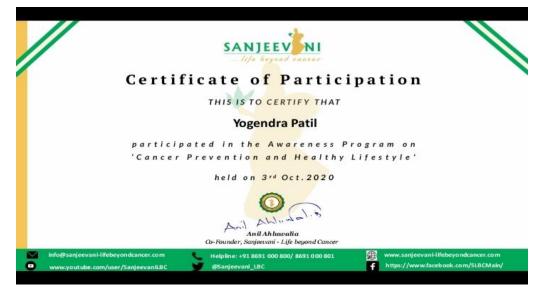

PROF. DR.T.J.SAWANT FOUNDER SECRETARY

DR.T. K. NAGARAJ PRINCIPAL

NATIONAL SERVICE SCHEME [NSS A-98]

Sanjeevani-Life Beyond Cancer In Collaboration With The National Service Scheme (NSS) Cell and the Student Development Cell Of Jspm's Bhivarabai

Sawant Institute Of Technology And Research Presents Webinar On

# Cancer Prevention and Healthy Lifestyle

# **Guests:**

Speaker Guest: Dr. Vaibhav Kadbhane (Healthy LifeStyle)

• Principal: Dr. T. K. Nagaraj

• NSS Program Officer: Prof. Nitin Shivale

Student Development Officer: Prof. Shrishail Patil

Date: 03/10/2020

Time: 9am to 11am

Webinar By:

Sumki Begum (Cancer Prevention)

Program Co-ordinator, SLBC.