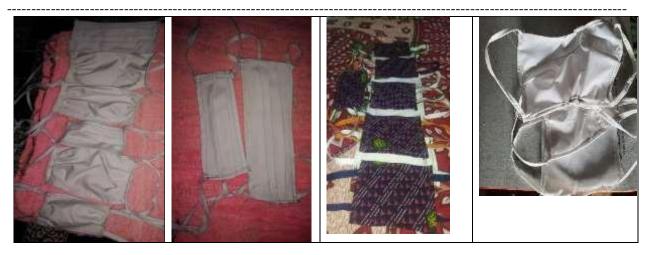

# **Mask Making Activity**

All the NSS volunteers and students of BSIOTR prepare more than 1000 no's of homemade mask and distribute those mask to the nearby Society as a social service. At the time of distribution of mask our volunteers help the peoples to download app and also tell them the importance of Aarogya Setu app as their Bodyguard. They also explain the procedure of hand washing along with its benefits.