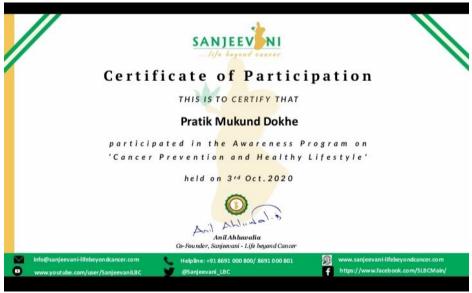

PROF. DR.T.J.SAWANT FOUNDER SECRETARY

DR.T. K. NAGARAJ PRINCIPAL

NATIONAL SERVICE SCHEME [NSS A-98]

Sanjeevani-Life Beyond Cancer In Collaboration With The National Service Scheme (NSS) Cell and the Student Development Cell Of Jspm's Bhivarabai

Sawant Institute Of Technology And Research Presents Webinar On

# Cancer Prevention and Healthy Lifestyle

# **Guests:**

Speaker Guest: Dr. Vaibhav Kadbhane (Healthy LifeStyle)

• Principal: Dr. T. K. Nagaraj

• NSS Program Officer: Prof. Nitin Shivale

Student Development Officer: Prof. Shrishail Patil

Date: 03/10/2020

Time: 9am to 11am

Webinar By:

Sumki Begum (Cancer Prevention)

Program Co-ordinator, SLBC.