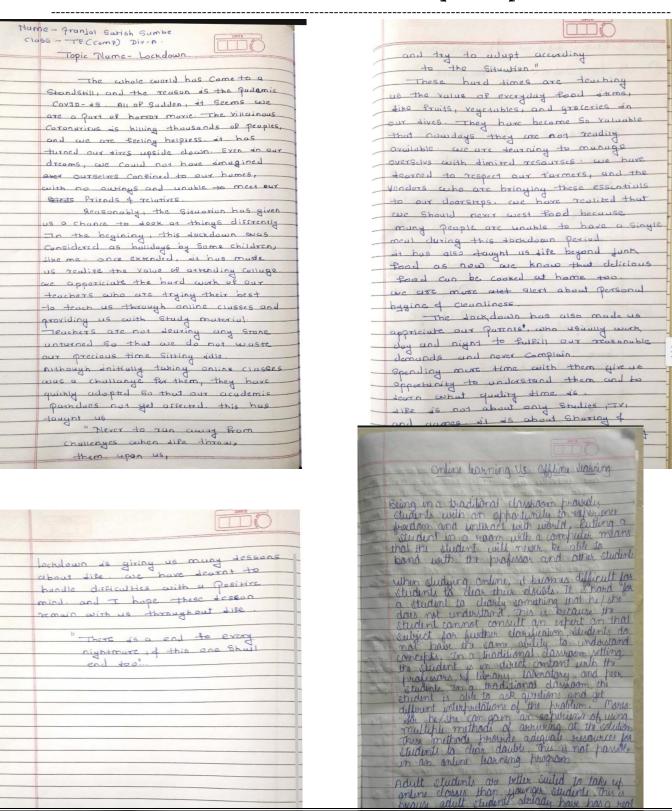

# **Activity 1: Essay Writing Competition Topics:**

- Lockdown
- Online teaching Vs Offline teaching
- Covid-19
- NSS-Not Me But You