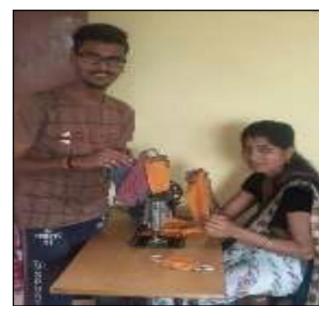

# **Mask Making Activity**

All the NSS volunteers and students of BSIOTR prepare more than 1000 no's of homemade mask and distribute those mask to the nearby Society as a social service. At the time of distribution of mask our volunteers help the peoples to download app and also tell them the importance of Aarogya Setu app as their Bodyguard. They also explain the procedure of hand washing along with its benefits.