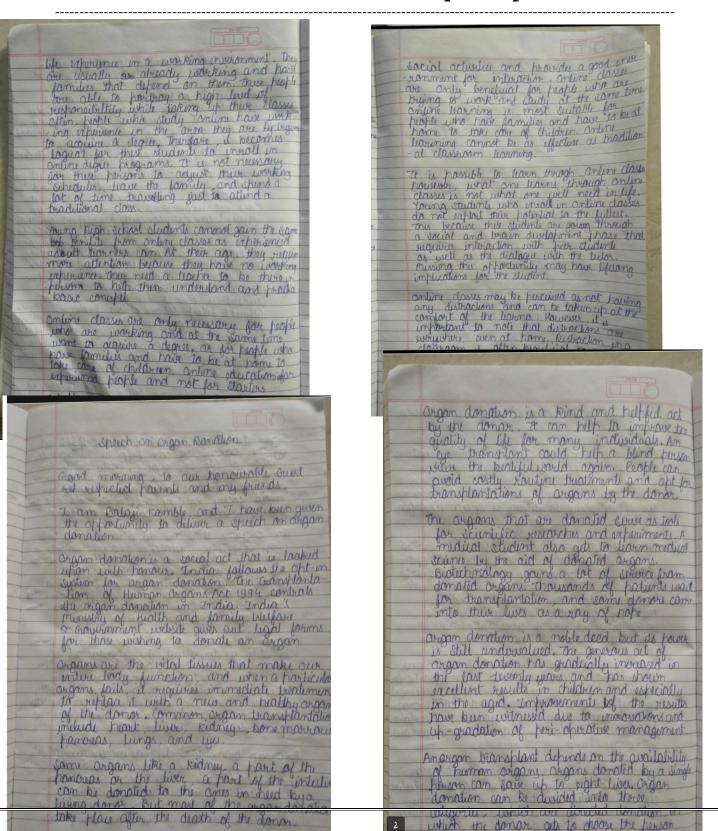

# **Activity 1: Essay Writing Competition Topics:**

- Lockdown
- Online teaching Vs Offline teaching
- Covid-19
- NSS-Not Me But You

# **Activity 2: Speech**

# **Topics:**

- Organ Donation
- Contribution of Doctors, Nurses, Police and all other covid worriers
- Unity Our Strength

# **Activity 3: Poster Presentation**

# **Topics:**

- Any Technical Poster
- Any topic related to NSS or Environment or Unity

Activity 4: Speech based on 'Sardar Vallabhbhai Patel' Life