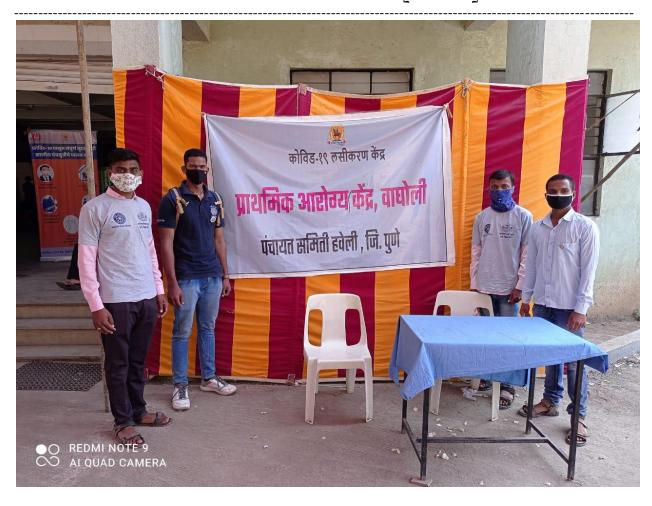

No: 720 (1) Wagholi Pune-Nagar -Road, Pune 412207

**Phone No.** 020-67335102 **website**: www.jspmbsiotr.edu.in

DR.T. K. NAGARAJ
PRINCIPAL







# Bhivarabai Sawant Institute of Technology & Research

(Approved by AICTE, New Delhi and Govt. of Maha & affiliated to Pune University)
GAT No: 720 (1) Wagholi Pune-Nagar -Road, Pune 412207

**Phone No.** 020-67335102 **website**: www.jspmbsiotr.edu.in



PROF. DR.T.J.SAWANT FOUNDER SECRETARY

DR.T. K. NAGARAJ PRINCIPAL





# Bhivarabai Sawant Institute of Technology & Research

(Approved by AICTE, New Delhi and Govt. of Maha & affiliated to Pune University) GAT No: 720 (1) Wagholi Pune-Nagar -Road, Pune 412207

**Phone No.** 020-67335102 **website**: www.jspmbsiotr.edu.in



PROF. DR.T.J.SAWANT FOUNDER SECRETARY

DR.T. K. NAGARAJ PRINCIPAL





# Bhivarabai Sawant Institute of Technology & Research

(Approved by AICTE, New Delhi and Govt. of Maha & affiliated to Pune University) GAT No: 720 (1) Wagholi Pune-Nagar -Road, Pune 412207

**Phone No.** 020-67335102 **website**: www.jspmbsiotr.edu.in



PROF. DR.T.J.SAWANT FOUNDER SECRETARY

DR.T. K. NAGARAJ PRINCIPAL





# Bhivarabai Sawant Institute of Technology & Research

(Approved by AICTE, New Delhi and Govt. of Maha & affiliated to Pune University)
GAT No: 720 (1) Wagholi Pune-Nagar -Road, Pune 412207

**Phone No.** 020-67335102 **website**: www.jspmbsiotr.edu.in



PROF. DR.T.J.SAWANT FOUNDER SECRETARY

DR.T. K. NAGARAJ PRINCIPAL



# JSPM's BSIOTR

#### Jayawant Shikshan Prasarak Mandal's

# Bhivarabai Sawant Institute of Technology & Research

(Approved by AICTE, New Del