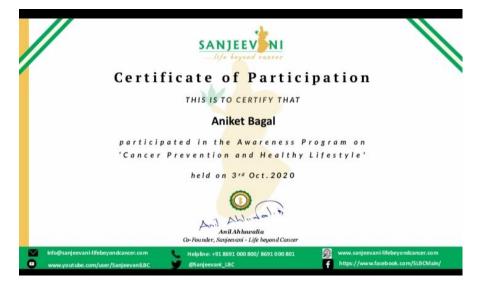

PROF. DR.T.J.SAWANT FOUNDER SECRETARY

DR.T. K. NAGARAJ PRINCIPAL

NATIONAL SERVICE SCHEME [NSS A-98]

Sanjeevani-Life Beyond Cancer In Collaboration With The National Service Scheme (NSS) Cell and the Student Development Cell Of Jspm's Bhivarabai

Sawant Institute Of Technology And Research Presents Webinar On

# Cancer Prevention and Healthy Lifestyle

# **Guests:**

Speaker Guest: Dr. Vaibhav Kadbhane (Healthy LifeStyle)

• Principal: Dr. T. K. Nagaraj

• NSS Program Officer: Prof. Nitin Shivale

Student Development Officer: Prof. Shrishail Patil

Date: 03/10/2020

Time: 9am to 11am

Webinar By:

Sumki Begum (Cancer Prevention)

Program Co-ordinator, SLBC.