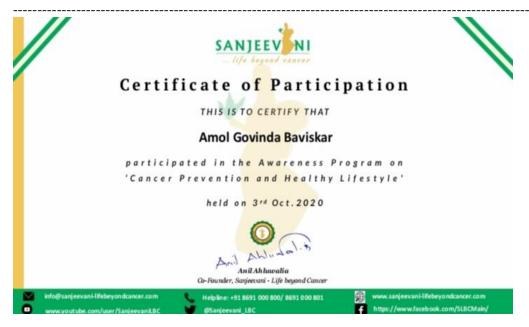

PROF. DR.T.J.SAWANT FOUNDER SECRETARY

DR.T. K. NAGARAJ PRINCIPAL

NATIONAL SERVICE SCHEME [NSS A-98]

Sanjeevani-Life Beyond Cancer In Collaboration With The National Service Scheme (NSS) Cell and the Student Development Cell Of Jspm's Bhivarabai

Sawant Institute Of Technology And Research Presents Webinar On

# Cancer Prevention and Healthy Lifestyle

# **Guests:**

Speaker Guest: Dr. Vaibhav Kadbhane (Healthy LifeStyle)

• Principal: Dr. T. K. Nagaraj

• NSS Program Officer: Prof. Nitin Shivale

Student Development Officer: Prof. Shrishail Patil

Date: 03/10/2020

Time: 9am to 11am

Webinar By:

Sumki Begum (Cancer Prevention)

Program Co-ordinator, SLBC.