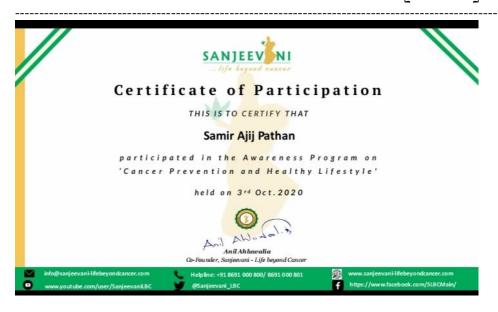

PROF. DR.T.J.SAWANT FOUNDER SECRETARY

DR.T. K. NAGARAJ PRINCIPAL

NATIONAL SERVICE SCHEME [NSS A-98]

Sanjeevani-Life Beyond Cancer In Collaboration With The National Service Scheme (NSS) Cell and the Student Development Cell Of Jspm's Bhivarabai

Sawant Institute Of Technology And Research Presents Webinar On

# Cancer Prevention and Healthy Lifestyle

# **Guests:**

Speaker Guest: Dr. Vaibhav Kadbhane (Healthy LifeStyle)

• Principal: Dr. T. K. Nagaraj

• NSS Program Officer: Prof. Nitin Shivale

Student Development Officer: Prof. Shrishail Patil

Date: 03/10/2020

Time: 9am to 11am

Webinar By:

Sumki Begum (Cancer Prevention)

Program Co-ordinator, SLBC.