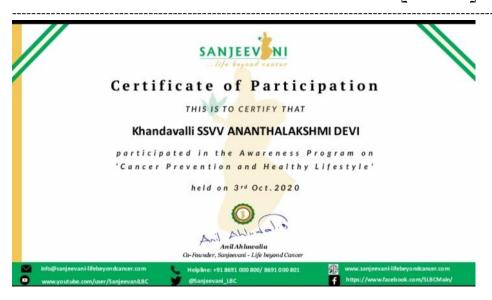

PROF. DR.T.J.SAWANT FOUNDER SECRETARY

DR.T. K. NAGARAJ PRINCIPAL

NATIONAL SERVICE SCHEME [NSS A-98]

Sanjeevani-Life Beyond Cancer In Collaboration With The National Service Scheme (NSS) Cell and the Student Development Cell Of Jspm's Bhivarabai

Sawant Institute Of Technology And Research Presents Webinar On

# Cancer Prevention and Healthy Lifestyle

# **Guests:**

Speaker Guest: Dr. Vaibhav Kadbhane (Healthy LifeStyle)

• Principal: Dr. T. K. Nagaraj

• NSS Program Officer: Prof. Nitin Shivale

Student Development Officer: Prof. Shrishail Patil

Date: 03/10/2020

Time: 9am to 11am

Webinar By:

Sumki Begum (Cancer Prevention)

Program Co-ordinator, SLBC.