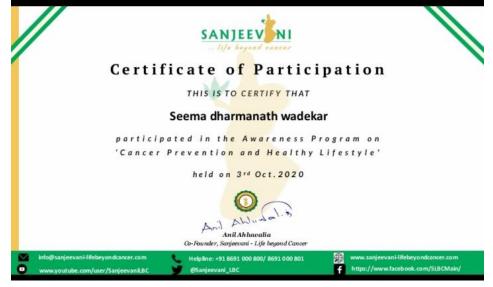

PROF. DR.T.J.SAWANT FOUNDER SECRETARY

DR.T. K. NAGARAJ PRINCIPAL

NATIONAL SERVICE SCHEME [NSS A-98]

Sanjeevani-Life Beyond Cancer In Collaboration With The National Service Scheme (NSS) Cell and the Student Development Cell Of Jspm's Bhivarabai

Sawant Institute Of Technology And Research Presents Webinar On

# Cancer Prevention and Healthy Lifestyle

# **Guests:**

Speaker Guest: Dr. Vaibhav Kadbhane (Healthy LifeStyle)

• Principal: Dr. T. K. Nagaraj

• NSS Program Officer: Prof. Nitin Shivale

Student Development Officer: Prof. Shrishail Patil

Date: 03/10/2020

Time: 9am to 11am

Webinar By:

Sumki Begum (Cancer Prevention)

Program Co-ordinator, SLBC.