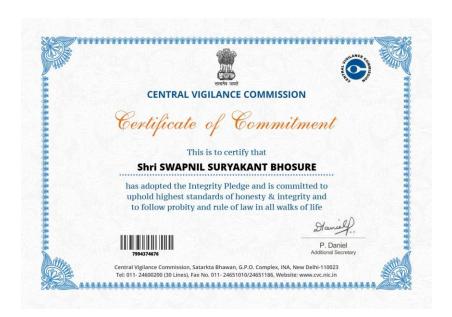

ECRETARY

DR.T. K. NAGARAJ PRINCIPAL





# Bhivarabai Sawant Institute of Technology & Research

(Approved by AICTE, New Delhi and Govt. of Maha & affiliated to Pune University)
GAT No: 720 (1) Wagholi Pune-Nagar -Road, Pune 412207

Phone No. 020-67335102 website: www.jspmbsiotr.edu.in



PROF. DR.T.J.SAWANT FOUNDER SECRETARY

DR.T. K. NAGARAJ PRINCIPAL

NATIONAL SERVICE SCHEME [NSS A-98]

-----

# **Pledge Certificates:**





# Bhivarabai Sawant Institute of Technology & Research

(Approved by AICTE, New Delhi and Govt. of Maha & affiliated to Pune University) GAT No : 720 (1) Wagholi Pune-Nagar —Road, Pune 412207

Phone No. 020-67335102 website: www.jspmbsiotr.edu.in



PROF. DR.T.J.SAWANT FOUNDER SECRETARY

DR.T. K. NAGARAJ PRINCIPAL

# NATIONAL SERVICE SCHEME [NSS A-98]

\_\_\_\_\_







# Bhivarabai Sawant Institute of Technology & Research

(Approved by AICTE, New Delhi and Govt. of Maha & affiliated to Pune University) GAT No : 720 (1) Wagholi Pune-Nagar —Road, Pune 412207

**Phone No.** 020-67335102 **website**: www.jspmbsiotr.edu.in



PROF. DR.T.J.SAWANT FOUNDER SECRETARY

DR.T. K. NAGARAJ PRINCIPAL

# NATIONAL SERVICE SCHEME [NSS A-98]

\_\_\_\_\_\_\_





# Bhivarabai Sawant Institute of Technology & Research

(Approved by AICTE, New Delhi and Govt. of Maha & affiliated to Pune University) GAT No : 720 (1) Wagholi Pune-Nagar —Road, Pune 412207

Phone No. 020-67335102 website: www.jspmbsiotr.edu.in



PROF. DR.T.J.SAWANT FOUNDER SECRETARY

DR.T. K. NAGARAJ PRINCIPAL





# Bhivarabai Sawant Institute of Technology & Research

(Approved by AICTE, New Delhi and