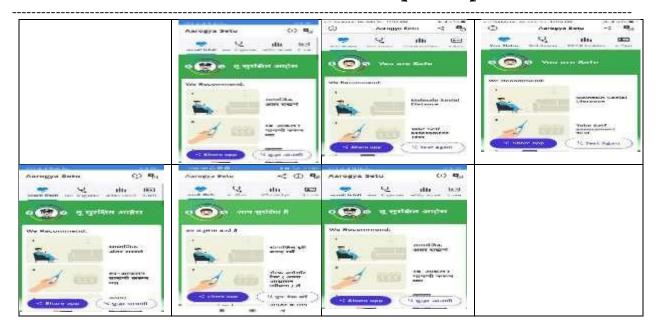

# Aarogya Setu

On 2ndApril 2020, India launched Aarogya Setu mobile App for helping augment the efforts of limiting the spread of COVID19, with an objective of enabling Bluetooth based contact tracing, mapping of likely hotspots and dissemination of relevant information about COVID19. The App has over 114 million users as on 26thMay, which is more than any other Contact Tracing App in the world. The App is available in 12 languages and on android, iOS and KaiOS platforms. Citizens across the country are using Aarogya Setu to protect themselves, their loved ones and the nation. Many youngsters also call Setu as their Bodyguard. The key pillars of Aarogya Setu have been transparency, privacy and security and in line with India's policy on Open Source Software, the source code of Aarogya Setu has now been made open source. The source code for the Android version of the application is available for review and collaboration at https://github.com/nic-delhi/AarogyaSetu\_Android.git.The iOS version of the application will be released as open source within the next two weeks and the server code will be released subsequently. Almost 98% of Aarogya Setu Users are on Android platform.

## NATIONAL SERVICE SCHEME [NSS A-98]

All the NSS volunteers downloaded the Aarogya Setu app. Volunteers also make the awareness of this app to citizens across the City/Village to download this Aarogya Setu to protect themselves, their loved ones and the nation. Many NSS volunteers help the peoples to download app and also tell them the importance of Aarogya Setu app as their Bodyguard.

# **Mask Making Activity**

All the NSS volunteers and students of BSIOTR prepare more than 1000 no's of homemade mask and distribute those mask to the nearby Society as a social service. At the time of distribution of mask our volunteers help the peoples to download app and also tell them the importance of Aarogya Setu app as their Bodyguard. They also explain the procedure of hand washing along with its benefits.