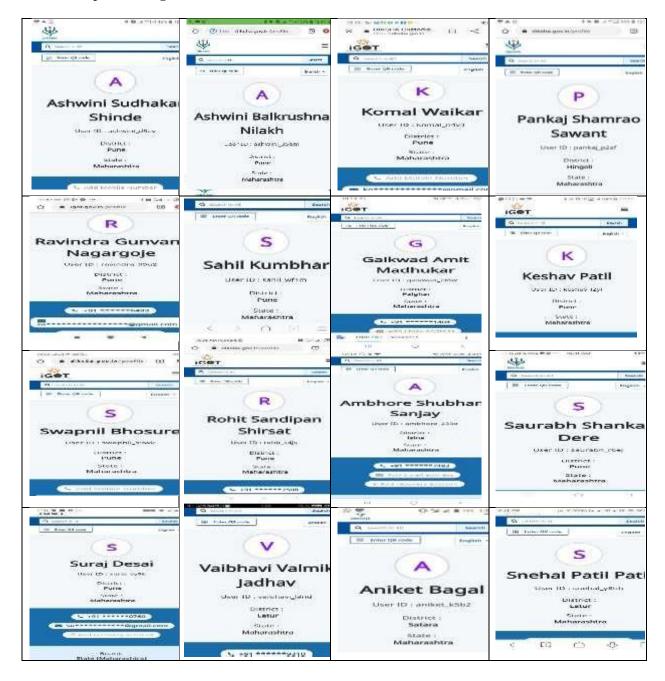

The platform provides the training module on flexitime and on site basis so that the COVID response can be delivered at scale for the workforce needed to tackle the pandemic.

Our NSS volunteers also take part in it. So many volunteers register Online training' (iGOT) portal on Ministry of HRD's DIKSHA platform for the capacity building of frontline workers to handle the pandemic efficiently.

## Here is the proof of registration...