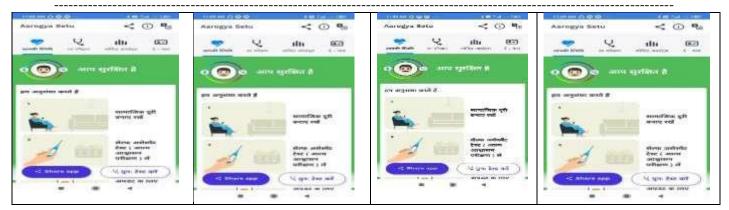

# Aarogya Setu

On 2ndApril 2020, India launched Aarogya Setu mobile App for helping augment the efforts of limiting the spread of COVID19, with an objective of enabling Bluetooth based contact tracing, mapping of likely hotspots and dissemination of relevant information about COVID19. The App has over 114 million users as on 26thMay, which is more than any other Contact Tracing App in the world. The App is available in 12 languages and on android, iOS and KaiOS platforms. Citizens across the country are using Aarogya Setu to protect themselves, their loved ones and the nation. Many youngsters also call Setu as their Bodyguard. The key pillars of Aarogya Setu have been transparency, privacy and security and in line with India's policy on Open Source Software, the source code of Aarogya Setu has now been made open source. The source code for the Android version of the application is available for review and collaboration at https://github.com/nic-delhi/AarogyaSetu\_Android.git.The iOS version of the application will be released as open source within the next two weeks and the server code will be released subsequently. Almost 98% of Aarogya Setu Users are on Android platform.

## NATIONAL SERVICE SCHEME [NSS A-98]

All the NSS volunteers downloaded the Aarogya Setu app. Volunteers also make the awareness of this app to citizens across the City/Village to download this Aarogya Setu to protect themselves, their loved ones and the nation. Many NSS volunteers help the peoples to download app and also tell them the importance of Aarogya Setu app as their Bodyguard.

Here is the proof of Aarogya Setu App...