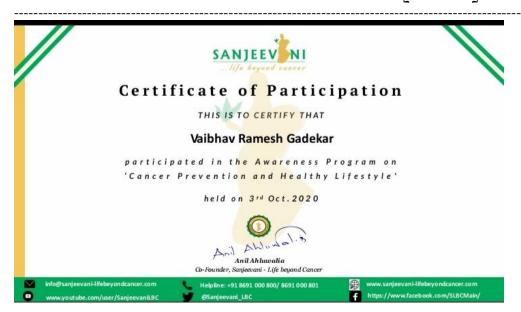

PROF. DR.T.J.SAWANT FOUNDER SECRETARY

DR.T. K. NAGARAJ PRINCIPAL

NATIONAL SERVICE SCHEME [NSS A-98]

Sanjeevani-Life Beyond Cancer In Collaboration With The National Service Scheme (NSS) Cell and the Student Development Cell Of Jspm's Bhivarabai

Sawant Institute Of Technology And Research Presents Webinar On

# Cancer Prevention and Healthy Lifestyle

# **Guests:**

Speaker Guest: Dr. Vaibhav Kadbhane (Healthy LifeStyle)

• Principal: Dr. T. K. Nagaraj

• NSS Program Officer: Prof. Nitin Shivale

Student Development Officer: Prof. Shrishail Patil

Date: 03/10/2020

Time: 9am to 11am

Webinar By:

Sumki Begum (Cancer Prevention)

Program Co-ordinator, SLBC.