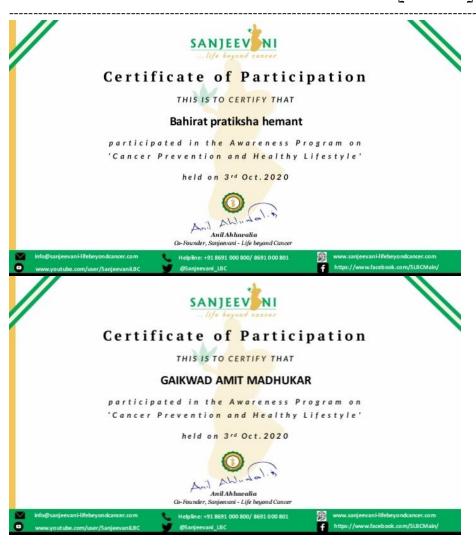

PROF. DR.T.J.SAWANT FOUNDER SECRETARY

DR.T. K. NAGARAJ PRINCIPAL

NATIONAL SERVICE SCHEME [NSS A-98]

Sanjeevani-Life Beyond Cancer In Collaboration With The National Service Scheme (NSS) Cell and the Student Development Cell Of Jspm's Bhivarabai

Sawant Institute Of Technology And Research Presents Webinar On

# Cancer Prevention and Healthy Lifestyle

# **Guests:**

Speaker Guest: Dr. Vaibhav Kadbhane (Healthy LifeStyle)

• Principal: Dr. T. K. Nagaraj

• NSS Program Officer: Prof. Nitin Shivale

Student Development Officer: Prof. Shrishail Patil

Date: 03/10/2020

Time: 9am to 11am

Webinar By:

Sumki Begum (Cancer Prevention)

Program Co-ordinator, SLBC.