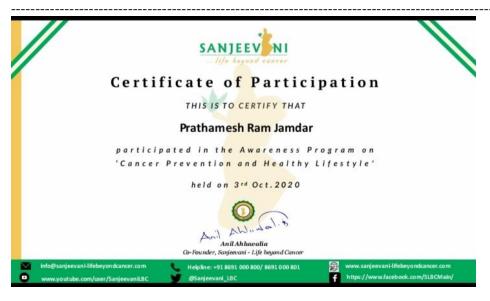

PROF. DR.T.J.SAWANT FOUNDER SECRETARY

DR.T. K. NAGARAJ PRINCIPAL

NATIONAL SERVICE SCHEME [NSS A-98]

Sanjeevani-Life Beyond Cancer In Collaboration With The National Service Scheme (NSS) Cell and the Student Development Cell Of Jspm's Bhivarabai

Sawant Institute Of Technology And Research Presents Webinar On

# Cancer Prevention and Healthy Lifestyle

# **Guests:**

Speaker Guest: Dr. Vaibhav Kadbhane (Healthy LifeStyle)

• Principal: Dr. T. K. Nagaraj

• NSS Program Officer: Prof. Nitin Shivale

Student Development Officer: Prof. Shrishail Patil

Date: 03/10/2020

Time: 9am to 11am

Webinar By:

Sumki Begum (Cancer Prevention)

Program Co-ordinator, SLBC.