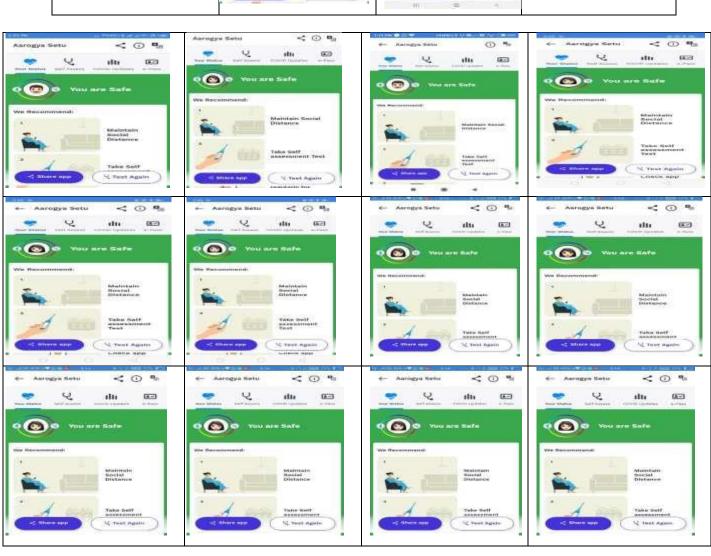

# Aarogya Setu

On 2ndApril 2020, India launched Aarogya Setu mobile App for helping augment the efforts of limiting the spread of COVID19, with an objective of enabling Bluetooth based contact tracing, mapping of likely hotspots and dissemination of relevant information about COVID19. The App has over 114 million users as on 26thMay, which is more than any other Contact Tracing App in the world. The App is available in 12 languages and on android, iOS and KaiOS platforms. Citizens across the country are using Aarogya Setu to protect themselves, their loved ones and the nation. Many youngsters also call Setu as their Bodyguard. The key pillars of Aarogya Setu have been transparency, privacy and security and in line with India's policy on Open Source Software, the source code of Aarogya Setu has now been made open source. The source code for the Android version of the application is available for review and collaboration at https://github.com/nic-delhi/AarogyaSetu\_Android.git.The iOS version of the application will be released as open source within the next two weeks and the server code will be released subsequently. Almost 98% of Aarogya Setu Users are on Android platform.

## NATIONAL SERVICE SCHEME [NSS A-98]

All the NSS volunteers downloaded the Aarogya Setu app. Volunteers also make the awareness of this app to citizens across the City/Village to download this Aarogya Setu to protect themselves, their loved ones and the nation. Many NSS volunteers help the peoples to download app and also tell them the importance of Aarogya Setu app as their Bodyguard.

Here is the proof of Aarogya Setu App...