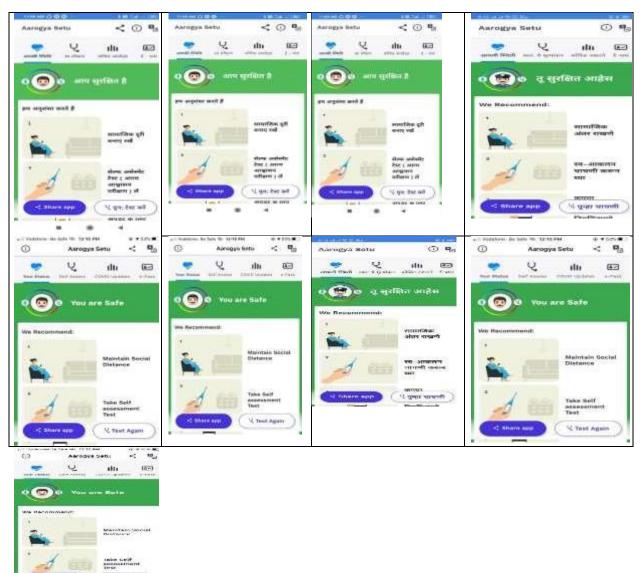

# Aarogya Setu

On 2ndApril 2020, India launched Aarogya Setu mobile App for helping augment the efforts of limiting the spread of COVID19, with an objective of enabling Bluetooth based contact tracing, mapping of likely hotspots and dissemination of relevant information about COVID19. The App has over 114 million users as on 26thMay, which is more than any other Contact Tracing App in the world. The App is available in 12 languages and on android, iOS and KaiOS platforms. Citizens across the country are using Aarogya Setu to protect themselves, their loved ones and the nation. Many youngsters also call Setu as their Bodyguard. The key pillars of Aarogya Setu have been transparency, privacy and security and in line with India's policy on Open Source Software, the source code of Aarogya Setu has now been made open source. The source code for the Android version of the application is available for review and collaboration at https://github.com/nic-delhi/AarogyaSetu\_Android.git.The iOS version of the application will be released as open source within the next two weeks and the server code will be released subsequently. Almost 98% of Aarogya Setu Users are on Android platform.

## NATIONAL SERVICE SCHEME [NSS A-98]

All the NSS volunteers downloaded the Aarogya Setu app. Volunteers also make the awareness of this app to citizens across the City/Village to download this Aarogya Setu to protect themselves, their loved ones and the nation. Many NSS volunteers help the peoples to download app and also tell them the importance of Aarogya Setu app as their Bodyguard.