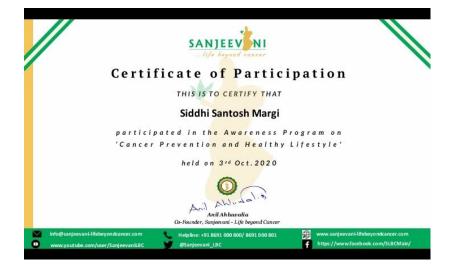

PROF. DR.T.J.SAWANT FOUNDER SECRETARY

DR.T. K. NAGARAJ PRINCIPAL

NATIONAL SERVICE SCHEME [NSS A-98]

Sanjeevani-Life Beyond Cancer In Collaboration With The National Service Scheme (NSS) Cell and the Student Development Cell Of Jspm's Bhivarabai

Sawant Institute Of Technology And Research Presents Webinar On

# Cancer Prevention and Healthy Lifestyle

# **Guests:**

Speaker Guest: Dr. Vaibhav Kadbhane (Healthy LifeStyle)

• Principal: Dr. T. K. Nagaraj

• NSS Program Officer: Prof. Nitin Shivale

Student Development Officer: Prof. Shrishail Patil

Date: 03/10/2020

Time: 9am to 11am

Webinar By:

Sumki Begum (Cancer Prevention)

Program Co-ordinator, SLBC.