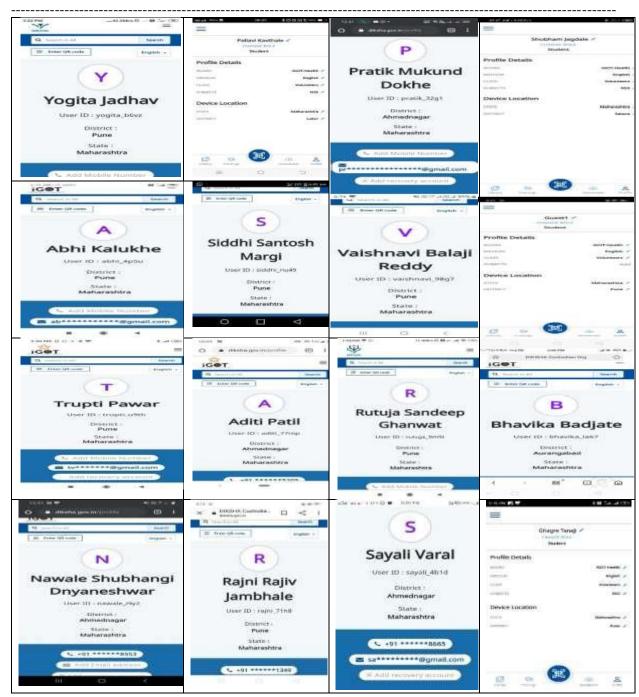

The platform provides the training module on flexitime and on site basis so that the COVID response can be delivered at scale for the workforce needed to tackle the pandemic.

Our NSS volunteers also take part in it. So many volunteers register Online training' (iGOT) portal on Ministry of HRD's DIKSHA platform for the capacity building of frontline workers to handle the pandemic efficiently.

## Here is the proof of registration...