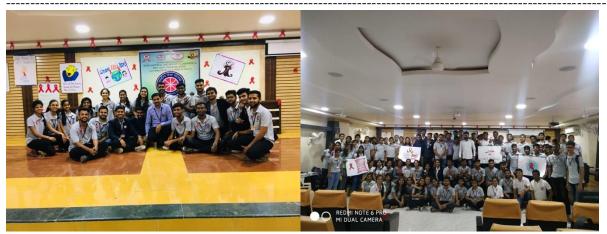

.edu.in



# PROF. DR.T.J.SAWANT FOUNDER SECRETARY

DR.T. K. NAGARAJ PRINCIPAL

# NATIONAL SERVICE SCHEME [NSS A-98]

**c) Students & Faculty response & participation:** 200 students and 15 faculties were also present for the event along with NSS BSIOTR.

**6.** In light of above, following photographs are attached.



Audience for the event

**Students prforming Streetplay** 

# JSPM's BSIOTR

## Jayawant Shikshan Prasarak Mandal's

# Bhivarabai Sawant Institute of Technology & Research

(Approved by AICTE, New Delhi and Govt. of Maha & affiliated to Pune University)
GAT No: 720 (1) Wagholi Pune-Nagar -Road, Pune 412207

**Phone No.** 020-67335102 **website**: www.jspmbsiotr.edu.in



PROF. DR.T.J.SAWANT FOUNDER SECRETARY

DR.T. K. NAGARAJ PRINCIPAL

# NATIONAL SERVICE SCHEME [NSS A-98]



HIV Awareness posters prepared by students

**Group photo of NSS Unit** 

Mr. Nitin M Shivale NSS Program Officer Dr. T. K. Nagaraj Principal



# Bhivarabai Sawant Institute of Technology & Research

(Approved by AICTE, New Delhi and Govt. of Maha & affiliated to Pune University) GAT No : 720 (1) Wagholi Pune-Nagar —Road, Pune 412207

Phone No. 020-67335102 website: www.jspmbsiotr.edu.in



PROF. DR.T.J.SAWANT FOUNDER SECRETARY

DR.T. K. NAGARAJ PRINCIPAL

NATIONAL SERVICE SCHEME [NSS A-98]

# Report

On

# **COVID 19 Vaccination Program (5/2/2021)**



# सावित्रीबाई फुले पुणे विद्यापीठ

(पूर्वीचे पुणे विद्यापीठ)

राष्ट्रीय सेवा योजना

गणेशखिंड, पुणे - ४११ ००७

कार्यालय क्र. : ०२०-२५६९७ ३४९ ०२०-२५६२२६८८/८९ मोबाईल : ९८८१९०८०२० ०२०-२५६२२६९२

दि. ०५/०२/२०२१

संदर्भ : रासेयो/२०२१/१६६

प्रति