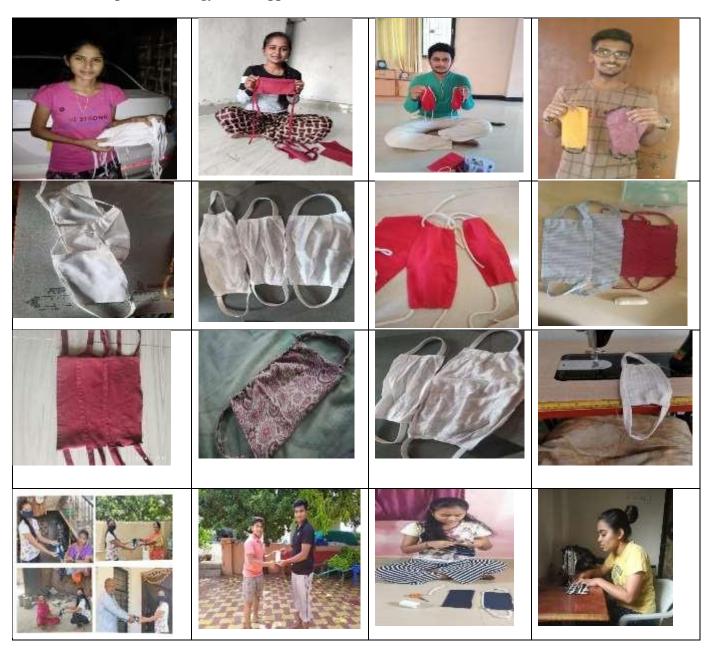

# **Mask Making Activity**

All the NSS volunteers and students of BSIOTR prepare more than 1000 no's of homemade mask and distribute those mask to the nearby Society as a social service. At the time of distribution of mask our volunteers help the peoples to download app and also tell them the importance of Aarogya Setu app as their Bodyguard. They also explain the procedure of hand washing along with its benefits.