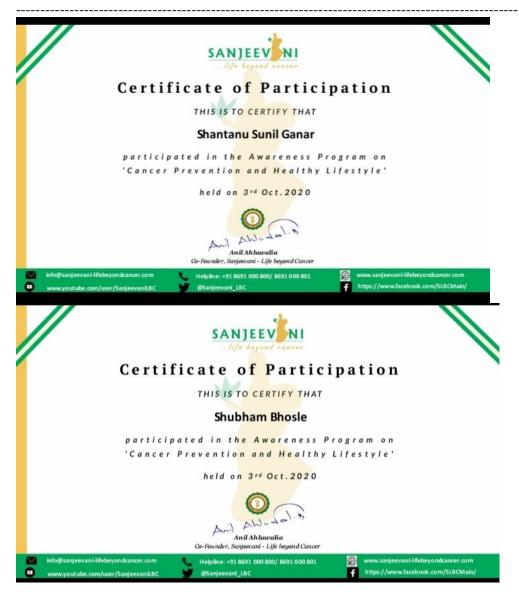

PROF. DR.T.J.SAWANT FOUNDER SECRETARY

DR.T. K. NAGARAJ PRINCIPAL

NATIONAL SERVICE SCHEME [NSS A-98]

Sanjeevani-Life Beyond Cancer In Collaboration With The National Service Scheme (NSS) Cell and the Student Development Cell Of Jspm's Bhivarabai

Sawant Institute Of Technology And Research Presents Webinar On

# Cancer Prevention and Healthy Lifestyle

# **Guests:**

Speaker Guest: Dr. Vaibhav Kadbhane (Healthy LifeStyle)

• Principal: Dr. T. K. Nagaraj

• NSS Program Officer: Prof. Nitin Shivale

Student Development Officer: Prof. Shrishail Patil

Date: 03/10/2020

Time: 9am to 11am

Webinar By:

Sumki Begum (Cancer Prevention)

Program Co-ordinator, SLBC.