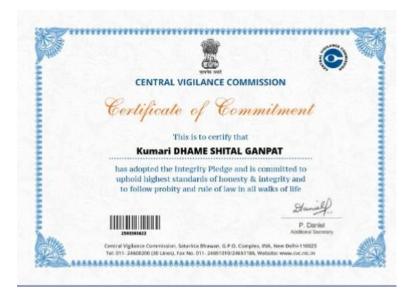

## NATIONAL SERVICE SCHEME [NSS A-98]

All the NSS volunteers downloaded the Aarogya Setu app. Volunteers also make the awareness of this app to citizens across the City/Village to download this Aarogya Setu to protect themselves, their loved ones and the nation. Many NSS volunteers help the peoples to download app and also tell them the importance of Aarogya Setu app as their Bodyguard.