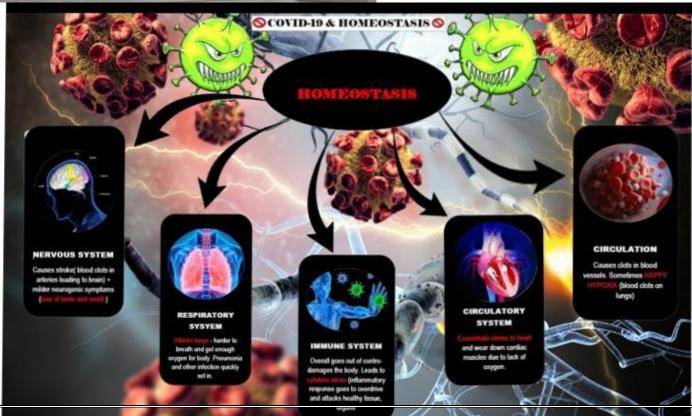

# **National Unity Day**

Date: 31/10/2020

# **Activity 1: Essay Writing Competition Topics:**

- Lockdown
- Online teaching Vs Offline teaching
- Covid-19
- NSS-Not Me But You

# **Activity 2: Speech**

# **Topics:**

- Organ Donation
- Contribution of Doctors, Nurses, Police and all other covid worriers
- Unity Our Strength

# **Activity 3: Poster Presentation**

# **Topics:**

- Any Technical Poster
- Any topic related to NSS or Environment or Unity

Activity 4: Speech based on 'Sardar Vallabhbhai Patel' Life