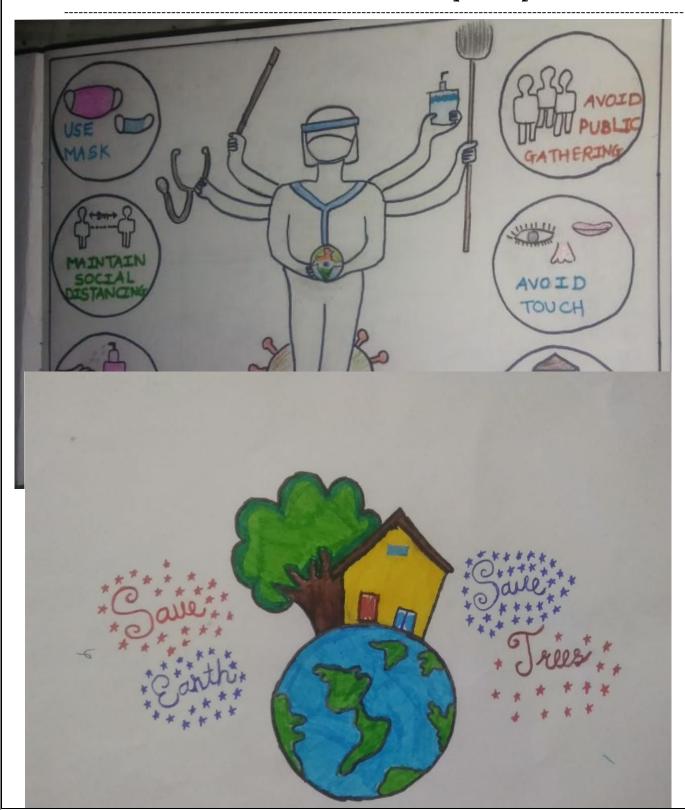

# **Topics:**

- Any Technical Poster
- Any topic related to NSS or Environment or Unity

Activity 4: Speech based on 'Sardar Vallabhbhai Patel' Life