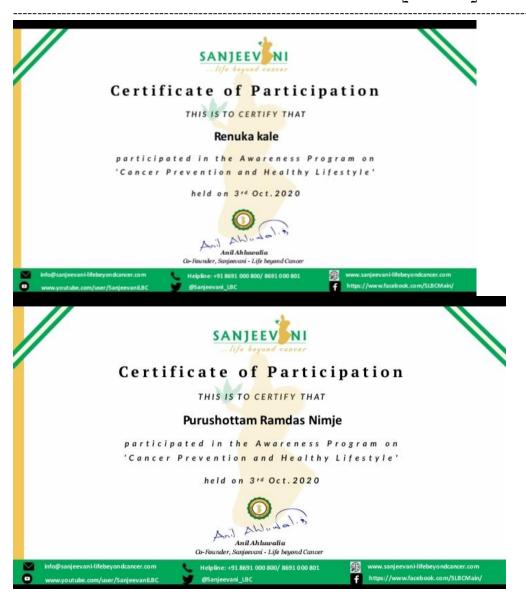

PROF. DR.T.J.SAWANT FOUNDER SECRETARY

DR.T. K. NAGARAJ PRINCIPAL

NATIONAL SERVICE SCHEME [NSS A-98]

Sanjeevani-Life Beyond Cancer In Collaboration With The National Service Scheme (NSS) Cell and the Student Development Cell Of Jspm's Bhivarabai

Sawant Institute Of Technology And Research Presents Webinar On

# Cancer Prevention and Healthy Lifestyle

# **Guests:**

Speaker Guest: Dr. Vaibhav Kadbhane (Healthy LifeStyle)

• Principal: Dr. T. K. Nagaraj

• NSS Program Officer: Prof. Nitin Shivale

Student Development Officer: Prof. Shrishail Patil

Date: 03/10/2020

Time: 9am to 11am

Webinar By:

Sumki Begum (Cancer Prevention)

Program Co-ordinator, SLBC.