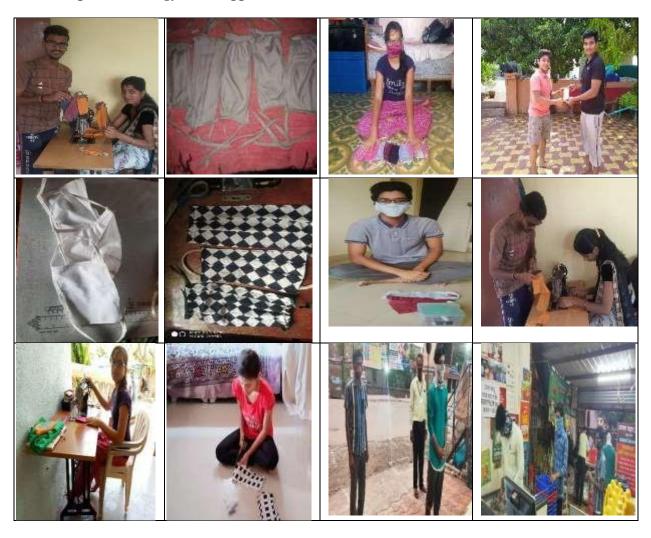

# **Mask Making Activity**

All the NSS volunteers and students of BSIOTR prepare more than 1000 no's of homemade mask and distribute those mask to the nearby Society as a social service. At the time of distribution of mask our volunteers help the peoples to download app and also tell them the importance of Aarogya Setu app as their Bodyguard. They also explain the procedure of hand washing along with its benefits.