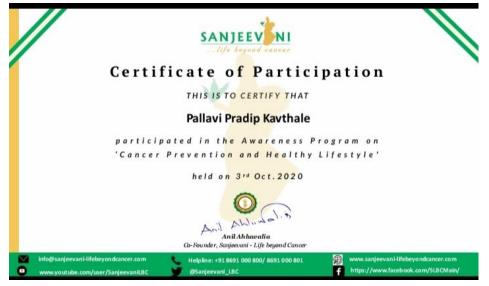

PROF. DR.T.J.SAWANT FOUNDER SECRETARY

DR.T. K. NAGARAJ PRINCIPAL

NATIONAL SERVICE SCHEME [NSS A-98]

Sanjeevani-Life Beyond Cancer In Collaboration With The National Service Scheme (NSS) Cell and the Student Development Cell Of Jspm's Bhivarabai

Sawant Institute Of Technology And Research Presents Webinar On

# Cancer Prevention and Healthy Lifestyle

# **Guests:**

Speaker Guest: Dr. Vaibhav Kadbhane (Healthy LifeStyle)

• Principal: Dr. T. K. Nagaraj

• NSS Program Officer: Prof. Nitin Shivale

Student Development Officer: Prof. Shrishail Patil

Date: 03/10/2020

Time: 9am to 11am

Webinar By:

Sumki Begum (Cancer Prevention)

Program Co-ordinator, SLBC.