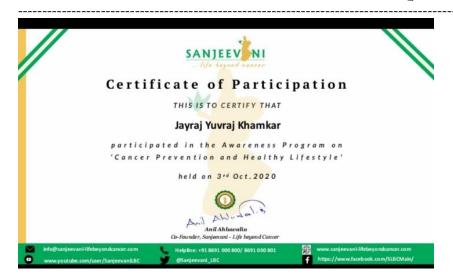

PROF. DR.T.J.SAWANT FOUNDER SECRETARY

DR.T. K. NAGARAJ PRINCIPAL

NATIONAL SERVICE SCHEME [NSS A-98]

Sanjeevani-Life Beyond Cancer In Collaboration With The National Service Scheme (NSS) Cell and the Student Development Cell Of Jspm's Bhivarabai

Sawant Institute Of Technology And Research Presents Webinar On

# Cancer Prevention and Healthy Lifestyle

# **Guests:**

Speaker Guest: Dr. Vaibhav Kadbhane (Healthy LifeStyle)

• Principal: Dr. T. K. Nagaraj

• NSS Program Officer: Prof. Nitin Shivale

Student Development Officer: Prof. Shrishail Patil

Date: 03/10/2020

Time: 9am to 11am

Webinar By:

Sumki Begum (Cancer Prevention)

Program Co-ordinator, SLBC.