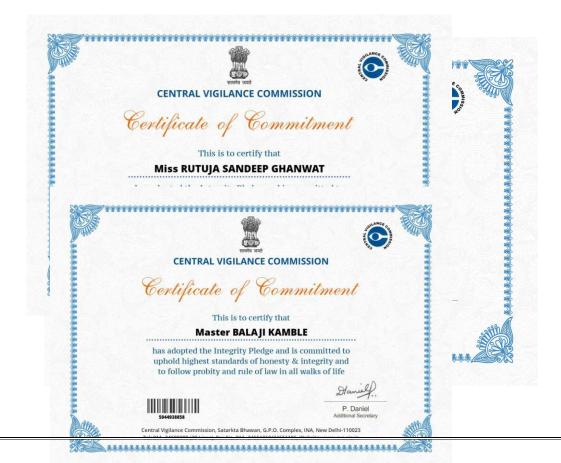

RETARY

DR.T. K. NAGARAJ PRINCIPAL





# Bhivarabai Sawant Institute of Technology & Research

(Approved by AICTE, New Delhi and Govt. of Maha & affiliated to Pune University)
GAT No: 720 (1) Wagholi Pune-Nagar -Road, Pune 412207

Phone No. 020-67335102 website: www.jspmbsiotr.edu.in



PROF. DR.T.J.SAWANT FOUNDER SECRETARY

DR.T. K. NAGARAJ PRINCIPAL

NATIONAL SERVICE SCHEME [NSS A-98]

-----

# **Pledge Certificates:**





# Bhivarabai Sawant Institute of Technology & Research

(Approved by AICTE, New Delhi and Govt. of Maha & affiliated to Pune University) GAT No : 720 (1) Wagholi Pune-Nagar —Road, Pune 412207

Phone No. 020-67335102 website: www.jspmbsiotr.edu.in



PROF. DR.T.J.SAWANT FOUNDER SECRETARY

DR.T. K. NAGARAJ PRINCIPAL

# NATIONAL SERVICE SCHEME [NSS A-98]

\_\_\_\_\_







# Bhivarabai Sawant Institute of Technology & Research

(Approved by AICTE, New Delhi and Govt. of Maha & affiliated to Pune University) GAT No : 720 (1) Wagholi Pune-Nagar —Road, Pune 412207

**Phone No.** 020-67335102 **website**: www.jspmbsiotr.edu.in



PROF. DR.T.J.SAWANT FOUNDER SECRETARY

DR.T. K. NAGARAJ PRINCIPAL

# NATIONAL SERVICE SCHEME [NSS A-98]

\_\_\_\_\_\_\_





# Bhivarabai Sawant Institute of Technology & Research

(Approved by AICTE, New Delhi and Govt. of Maha & affiliated to Pune University) GAT No : 720 (1) Wagholi Pune-Nagar —Road, Pune 412207

Phone No. 020-67335102 website: www.jspmbsiotr.edu.in



PROF. DR.T.J.SAWANT FOUNDER SECRETARY

DR.T. K. NAGARAJ PRINCIPAL





# Bhivarabai Sawant Institute of Technology & Research

(Approved by AICTE, New Delhi and Go