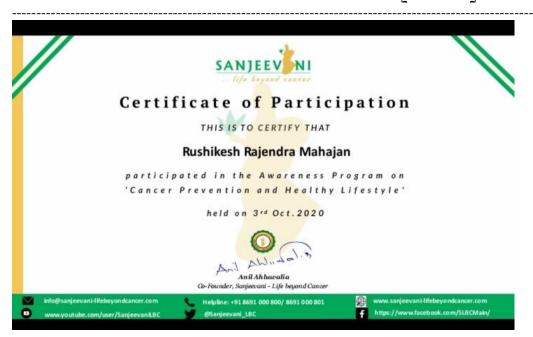

PROF. DR.T.J.SAWANT FOUNDER SECRETARY

DR.T. K. NAGARAJ PRINCIPAL

NATIONAL SERVICE SCHEME [NSS A-98]

Sanjeevani-Life Beyond Cancer In Collaboration With The National Service Scheme (NSS) Cell and the Student Development Cell Of Jspm's Bhivarabai

Sawant Institute Of Technology And Research Presents Webinar On

# Cancer Prevention and Healthy Lifestyle

# **Guests:**

Speaker Guest: Dr. Vaibhav Kadbhane (Healthy LifeStyle)

• Principal: Dr. T. K. Nagaraj

• NSS Program Officer: Prof. Nitin Shivale

Student Development Officer: Prof. Shrishail Patil

Date: 03/10/2020

Time: 9am to 11am

Webinar By:

Sumki Begum (Cancer Prevention)

Program Co-ordinator, SLBC.